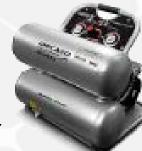

#### Silent Air Compressor

- 20I twin tank 42dB
- Oil free
- Quiet (low dcb)
- 8 bar max
- Light weight (40lbs)