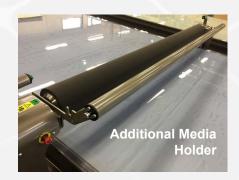

#### **Rollover Roll cradle**

- Designed to carry and feed from media rolls
- Flat base for stable placing on the table top
- Comes in 2 lengths 9,8" and 23,6" and in combination fits any roll size