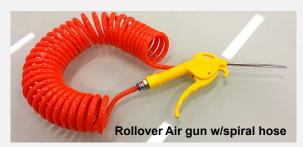

- Blows away debris and dirt from the work surface
- Quickly connected to the integrated air outlet
- Comes with 9' spiral air hose