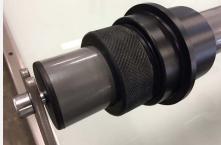

#### **Two Piece Clamping Collar**

- Set of (2)
- Aluminum
- Holds media in place on media shaft without having to chuck up media