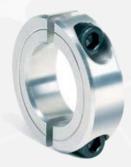

#### **Two Piece Clamping Collar**

- Set of (2)
- Aluminum
- Holds media in place on media shaft without having to chuck up media