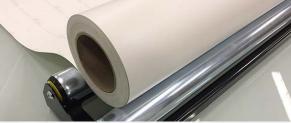

- Vinyl Remover VR15 is a time saving invention that can help sign makers and others remove vinyl or peel access sticker material with ease Two working widths – 56" and 67" wide
- Easy mounting on your Rollover by using the Vinyl Remover Bracket (Optional Feature)